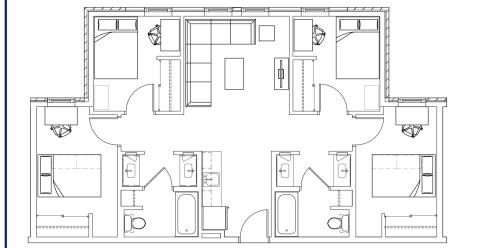

### 4 BEDROOM | 2 BATHROOM

| Daily Rate   | \$27 per person  |
|--------------|------------------|
| Weekly Rate  | \$179 per person |
| Monthly Rate | \$688 per person |

Managed by III AMERICAN CAMPUS COMMUNITIES

Rates, fees and utilities included are subject to change. Floor plans may vary. Select units may include ADA accessible features.