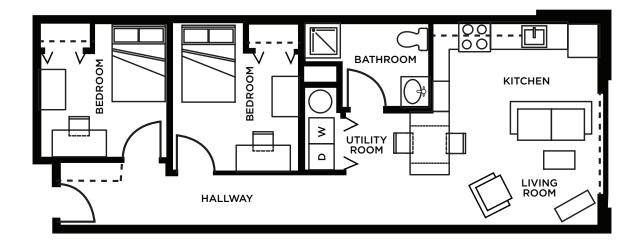

### 2 BEDROOM | 1 BATHROOM SEMI-SUITE

| Daily Rate   | \$25 per person  |
|--------------|------------------|
| Weekly Rate  | \$165 per person |
| Monthly Rate | \$630 per person |

Managed by III AMERICAN CAMPUS COMMUNITIES

Rates, fees and utilities included are subject to change. Floor plans may vary. Select units may include ADA accessible features.