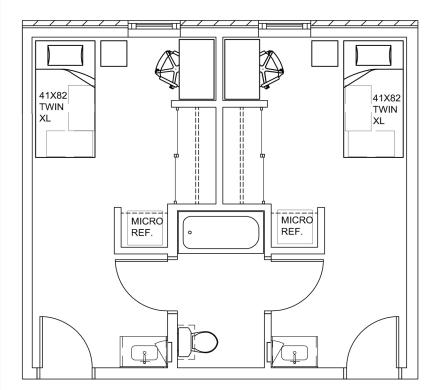

### 2 BEDROOM | 1 BATHROOM SEMI-SUITE

| Daily Rate   | \$25 per person  |
|--------------|------------------|
| Weekly Rate  | \$165 per person |
| Monthly Rate | \$630 per person |

Managed by III AMERICAN CAMPUS COMMUNITIES

Rates, fees and utilities included are subject to change. Floor plans may vary. Select units may include ADA accessible features.