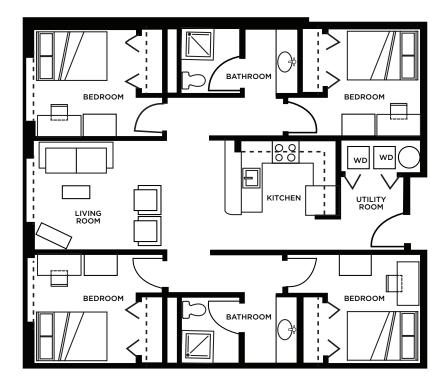

### 4 BEDROOM | 2 BATHROOM

| Daily Rate   | \$27 per person  |
|--------------|------------------|
| Weekly Rate  | \$179 per person |
| Monthly Rate | \$688 per person |

Managed by III AMERICAN CAMPUS COMMUNITIES

Rates, fees and utilities included are subject to change. Floor plans may vary. Select units may include ADA accessible features.