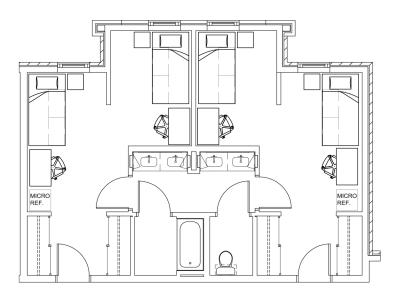

### 2 BEDROOM | 1 BATHROOM DOUBLE SEMI-SUITE

| Daily Rate   | \$23 per person  |
|--------------|------------------|
| Weekly Rate  | \$150 per person |
| Monthly Rate | \$594 per person |

Rates, fees and utilities included are subject to change. Floor plans may vary. Select units may include ADA accessible features.