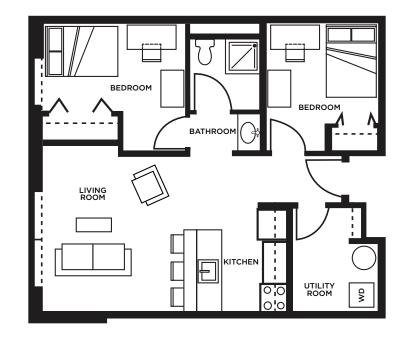

### 2 BEDROOM | 1 BATHROOM DOUBLE SEMI-SUITE

| Daily Rate   | \$23 per person  |
|--------------|------------------|
| Weekly Rate  | \$150 per person |
| Monthly Rate | \$594 per person |

Rates, fees and utilities included are subject to change. Floor plans may vary. Select units may include ADA accessible features.