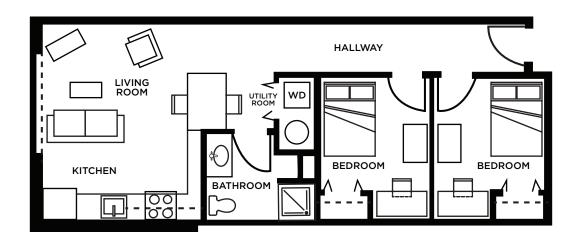

### The Chelsea 2 Bedroom + 1 Bathroom

## The Heights 2 Bedroom + 1 Bathroom

Managed by III AMERICAN CAMPUS COMMUNITIES

1450 Sector Road | Toledo, OH 43607 | P 419.530.1330 | F 419.530.5455 | LoftsAtGateway.com | AmericanCampus.com

Rates/installments, fees & utilities included are subject to change. Rates/installments do not represent a monthly rental amount (and are not prorated), but rather the total base rent due for the lease term divided by the number of installments. Parking is available on a first-come, first-served basis. Some units may include ADA accessible features. While supplies last. Limited time only. See office for details.